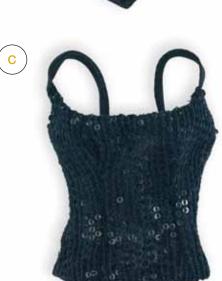

### Give Her the Moon & the Stars

TONNER

(15)

Α

C | Midnight Sparkle Camisole BOUTIQUE T7-BQOF-08 LE 200 \$39.99